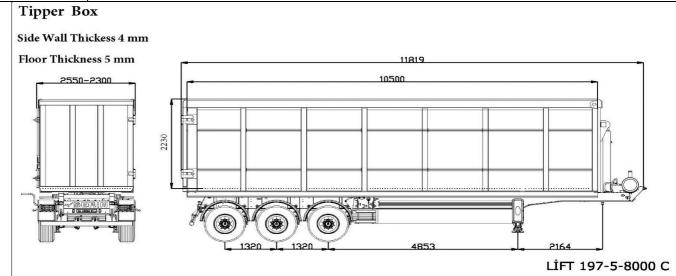

| 54 m3 TIPPER SEMI-TRAILER TECHNICAL SPECIFICATION |                                                                                                                                                                                                                                                                           |
|---------------------------------------------------|---------------------------------------------------------------------------------------------------------------------------------------------------------------------------------------------------------------------------------------------------------------------------|
| Chassis                                           | —High Strength Steel "I" profile it is produced with gas welding, it has high-quality strength Chassis dimension 400mm deep x 120mm                                                                                                                                       |
| Fifth Wheel Height                                | —1250 mm, Tire weight of the trailer with net payload of <b>28 ton</b>                                                                                                                                                                                                    |
| King Pin                                          | —2" king – pin detachable made by SAE standards 8 bolt type.                                                                                                                                                                                                              |
| Over All Lenght Dimension                         | —Length 11819 mm x Width 2550 mm x Height 3630 mm<br>—WITH WHEEL BASE OF 8000 MM FROM THE CENTER FO THE KING-PIN                                                                                                                                                          |
| Tipper Box                                        | —Length 10500 mm x Width 2230 mm x Height 2550 mm WITH REAR DOOR OPENING IN THE MIDDLE WITH CENTRAL LOCKS.                                                                                                                                                                |
| Axle                                              | —3 x 09000 kg carrying capacity SAF BRAND DISC BRAKE SYSTEM with first lifting axle                                                                                                                                                                                       |
| Distance Between Axles                            | — 1310 mm                                                                                                                                                                                                                                                                 |
| Brakes & Suspension                               | —Air Suspension with front lifting axle optional  —EBS Brake System WABCO brand, 2S2M RSS Stability system 2 ABS sensor mounted on the center axle.  — Automatic Slack Adjuster, 2x60 liter Air Tank mounted under the chassis                                            |
| Landing gear                                      | —Double Speed, —24000 kg carrying capacity, —JOST brand mechanical Landing Gears, TYPE.                                                                                                                                                                                   |
| Rear Bumper                                       | —Suitable 70/221 / AT-version of the rear bumper,                                                                                                                                                                                                                         |
| Tires and Rimes                                   | —6+1 PCS 385 65 R 22,5 Single tire type WITHOUT SPARE WHEEL CARRIER                                                                                                                                                                                                       |
| Mud Cover                                         | —6 PCS. Full plastic Mud Flap with steel galvanized holders and Mud Flap on the edges.                                                                                                                                                                                    |
| Toolbox                                           | —1 PCS Tool Box.                                                                                                                                                                                                                                                          |
| Tipping Cylinder                                  | —Single cylinder is mounted on the body <b>Hidromas GHS175-5KD 6425</b> ,                                                                                                                                                                                                 |
| Paint                                             | —Steel Material surface are cleaned by grit metal and send which is shot blasted on the surfaces of the metal.  —2 Floor Epoxy primers are made and paint will be choosing on demand of the customer,  —Finally Logo applications are made, (optional Galvanized chassis) |
| Electrical System and<br>Lightening System        | —3 Units amber-colored lights placed on the both side park lamps at the rear side of the vehicle, —license plate lamps, —reflector triangles, —Flame proof electrical system —2 X 7 and 1x15 -pin electrical socket 24 volt. (Euro.2 or Euro.3 Electrical System)         |